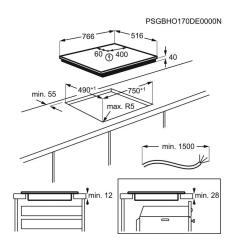

# **Product Specification**

| Series                           | 3000                                                                                                                                  |
|----------------------------------|---------------------------------------------------------------------------------------------------------------------------------------|
| Main Colour                      | Black                                                                                                                                 |
| Plug or Hardwired                | Hardwired connection only                                                                                                             |
| Dimensions (mm) (WxD)            | 766x516                                                                                                                               |
| Built-in Dimensions (mm) (HxWxD) | 38x750x490                                                                                                                            |
| Cord Length (m)                  | 0                                                                                                                                     |
| LED Colour                       | Red                                                                                                                                   |
| Left Front - Power/Diameter      | 750/2200W/120/210mm                                                                                                                   |
| Left Rear - Power/Diameter       | 1200W/145mm                                                                                                                           |
| Right Front - Power/Diameter     | 1200W/145mm                                                                                                                           |
| Right Rear - Power/Diameter      | 1500/2400W/170x265mm                                                                                                                  |
| Gas Supply: Natural Gas          | N/A                                                                                                                                   |
| Gas Replacement                  | N/A                                                                                                                                   |
| ProdPartCode                     | All Open                                                                                                                              |
| Control Functions                | Acoustic signal, Automatic heating-up,<br>Child-lock, Key-lock function, Minute<br>minder, Pause, Residual temp.<br>indication, Timer |
| Pan Support Type                 | N/A                                                                                                                                   |
| Number of Cooking Zones          | 4                                                                                                                                     |
| Hob Type                         | Ceramic Hob                                                                                                                           |
|                                  |                                                                                                                                       |