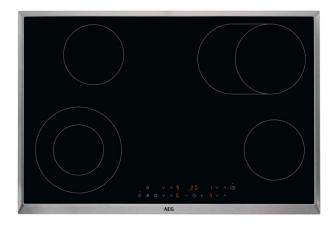

### Maximise your cooking options

This hob has both an extendable zone and an oval multipurpose zone, so you have much wider choice over the size or shape of the pots and pans you use.

- Automax function
- · Residual heat indicators
- 15 stage digital power level displays
- Child safety control lock
- Control lock
- Front left zone: Dual Hilight® zone
- Front right zone: Single Hilight® zone
- Rear left zone: Single Hilight® zone
- Rear right zone: Multi-purpose Hilight® zone

# **Product Specification**

| Series                           | 3000                                                                                                                                  |
|----------------------------------|---------------------------------------------------------------------------------------------------------------------------------------|
| Main Colour                      | Black                                                                                                                                 |
| Plug or Hardwired                | Hardwired connection only                                                                                                             |
| Dimensions (mm) (WxD)            | 766x516                                                                                                                               |
| Built-in Dimensions (mm) (HxWxD) | 38x750x490                                                                                                                            |
| Cord Length (m)                  | 0                                                                                                                                     |
| LED Colour                       | Red                                                                                                                                   |
| Left Front - Power/Diameter      | 750/2200W/120/210mm                                                                                                                   |
| Left Rear - Power/Diameter       | 1200W/145mm                                                                                                                           |
| Right Front - Power/Diameter     | 1200W/145mm                                                                                                                           |
| Right Rear - Power/Diameter      | 1500/2400W/170x265mm                                                                                                                  |
| Gas Supply: Natural Gas          | N/A                                                                                                                                   |
| Gas Replacement                  | N/A                                                                                                                                   |
| ProdPartCode                     | All Open                                                                                                                              |
| Control Functions                | Acoustic signal, Automatic heating-up,<br>Child-lock, Key-lock function, Minute<br>minder, Pause, Residual temp.<br>indication, Timer |
| Pan Support Type                 | N/A                                                                                                                                   |
| Number of Cooking Zones          | 4                                                                                                                                     |
| Hob Type                         | Ceramic Hob                                                                                                                           |
|                                  |                                                                                                                                       |