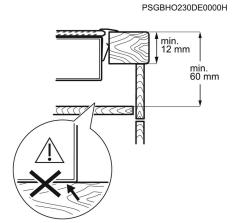

# **Product Specification**

| Series                           | 3000                                                                                                                                  |
|----------------------------------|---------------------------------------------------------------------------------------------------------------------------------------|
| Main Colour                      | Black                                                                                                                                 |
| Plug or Hardwired                | Hardwired connection only                                                                                                             |
| Dimensions (mm) (WxD)            | 766x516                                                                                                                               |
| Built-in Dimensions (mm) (HxWxD) | 38x750x490                                                                                                                            |
| Cord Length (m)                  | 0                                                                                                                                     |
| LED Colour                       | Red                                                                                                                                   |
| Left Front - Power/Diameter      | 750/2200W/120/210mm                                                                                                                   |
| Left Rear - Power/Diameter       | 1200W/145mm                                                                                                                           |
| Right Front - Power/Diameter     | 1200W/145mm                                                                                                                           |
| Right Rear - Power/Diameter      | 1500/2400W/170x265mm                                                                                                                  |
| Gas Supply: Natural Gas          | N/A                                                                                                                                   |
| Gas Replacement                  | N/A                                                                                                                                   |
| ProdPartCode                     | All Open                                                                                                                              |
| Control Functions                | Acoustic signal, Automatic heating-up,<br>Child-lock, Key-lock function, Minute<br>minder, Pause, Residual temp.<br>indication, Timer |
| Pan Support Type                 | N/A                                                                                                                                   |
| Number of Cooking Zones          | 4                                                                                                                                     |
| Hob Type                         | Ceramic Hob                                                                                                                           |
|                                  |                                                                                                                                       |