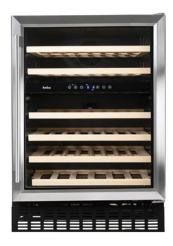

# **Amica**

## AWC600SS Freestanding wine cooler

#### **Features**

- Dual temperature storage zones
- Black plinth
- 6 integrated supports
- Temperature memory function
- Electronic temperature control
- LED interior lighting
- · Height adjustable plinth section
- Over temperature alarm
- Reversible door
- Display light function
- · Height adjustable feet

### **Technical specification**

- Power supply required: 13A
- Temperature range: 5-20
- Bottle storage in lower zone: 30(75cL Bordeaux bottles)
- Bottle storage in upper zone: 16(75cL Bordeaux bottles)
- Compressor driven
- · Climate class: ST
- Mains lead
- Net cabinet volume: 143
- Number of cores: 3
- Power cable length: 1.8m
- Rated power supply: 220-240/50Refrigerant type: T600a