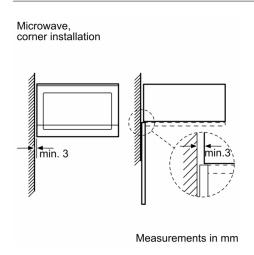

#### Performance/technical information

- Cavity volume: 20 l
- 130 cm Cable length
- Total connected load electric: 1.27 KW
- Nominal voltage: 230 240 V
- Appliance dimension (hxwxd): 382 mm x 594 mm x 317 mm
- Niche dimension (hxwxd): 362 mm 365 mm x 560 mm 568 mm x 300 mm
- For installation into a 60 cm wide wall unit, installation in tall housing
- Please refer to the dimensions provided in the installation manual