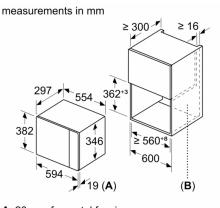

#### **Technical Data**

Type of micro-wave oven : MW only

Type of control : Electronic

Color / Material Front : Stainless steel Dimensions : 382 x 594 x 317 mm

Cavity dimensions : 201.0 x 308.0 x 282.0 mm Length of electrical supply cord : 130 cm

#### Performance/technical information

- Cavity volume: 20 l
- 130 cm Cable length
- Total connected load electric: 1.27 KW
- Nominal voltage: 230 240 V
- Appliance dimension (hxwxd): 382 mm x 594 mm x 317 mm
- Niche dimension (hxwxd): 362 mm 365 mm x 560 mm 568 mm x 300 mm
- For installation into a 60 cm wide wall unit, installation in tall housing
- Please refer to the dimensions provided in the installation manual

## Series 4, Built-in microwave oven, 60 x 38 cm, Stainless steel BFL523MS0B

300

measurements in mm

14

**A**: 20 mm for metal fascia **B**: Back panel open