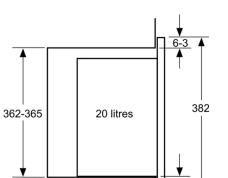

#### **Technical Data**

Type of micro-wave oven : MW only

Type of control : Electronic

Color / Material Front : Stainless steel Dimensions : 382 x 594 x 317 mm

Cavity dimensions : 201.0 x 308.0 x 282.0 mm Length of electrical supply cord : 130 cm

#### Performance/technical information

- Cavity volume: 20 l
- 130 cm Cable length
- Total connected load electric: 1.27 KW
- Nominal voltage: 230 240 V
- Appliance dimension (hxwxd): 382 mm x 594 mm x 317 mm
- Niche dimension (hxwxd): 362 mm 365 mm x 560 mm 568 mm x 300 mm
- For installation into a 60 cm wide wall unit, installation in tall housing
- Please refer to the dimensions provided in the installation manual