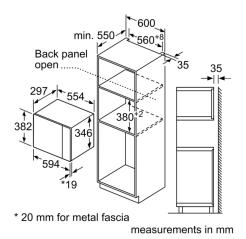

#### **Technical Data**

Type of micro-wave oven : MW only

Type of control : Electronic

Color / Material Front : Stainless steel Dimensions : 382 x 594 x 317 mm

Cavity dimensions : 201.0 x 308.0 x 282.0 mm Length of electrical supply cord : 130 cm

#### Performance/technical information

- Cavity volume: 20 l
- 130 cm Cable length
- Total connected load electric: 1.27 KW
- Nominal voltage: 230 240 V
- Appliance dimension (hxwxd): 382 mm x 594 mm x 317 mm
- Niche dimension (hxwxd): 362 mm 365 mm x 560 mm 568 mm x 300 mm
- For installation into a 60 cm wide wall unit, installation in tall housing
- Please refer to the dimensions provided in the installation manual

## Series 4, Built-in microwave oven, 60 x 38 cm, Stainless steel BFL523MS0B

300

measurements in mm

14

**A**: 20 mm for metal fascia **B**: Back panel open