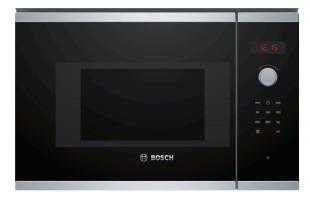

## Series 4, Built-in microwave oven, 60 x 38 cm, Stainless steel BFL523MS0B

# The built-in microwave for the 38 cm niche: use it for thawing, heating and perfect preparation of foods.

- **AutoPilot 7:** every dish is a perfect success thanks to 7 pre-set automatic programmes.
- **Red LED display control:** easy-to-use thanks to clear time display.
- Pop-out controls: for an easy to clean front.
- **LED lighting:** perfect illumination of foods with minimum energy consumption.

#### Design

- LED Display, red display
- Side opening door, left hinged
- 25.5 cm Glass turntable
- Cavity inner surface: stainless steel
- Electronic clock timer
- Rotary dial, Retractable control dials, Touch controls, round, Start button
- Touch key operation

#### **Features**

- Automatic safety switch off Door contact switch
- AutoPilot, 7
- LED light
- Integral cooling fan
- Electronic open button