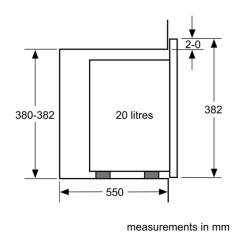

#### **Technical Data**

Type of micro-wave oven : MW only

Type of control : Electronic

Color / Material Front : Stainless steel Dimensions : 382 x 594 x 317 mm

Cavity dimensions : 201.0 x 308.0 x 282.0 mm Length of electrical supply cord : 130 cm

Cavity dimensions : 201.0 x 308.0 x 282.0 mm

Included accessories: 1 x Turntable

#### Performance/technical information

- Cavity volume: 20 l
- 130 cm Cable length
- Total connected load electric: 1.27 KW
- Nominal voltage: 230 240 V
- Appliance dimension (hxwxd): 382 mm x 594 mm x 317 mm
- Niche dimension (hxwxd): 362 mm 365 mm x 560 mm 568 mm x 300 mm
- For installation into a 60 cm wide wall unit, installation in tall housing
- Please refer to the dimensions provided in the installation manual