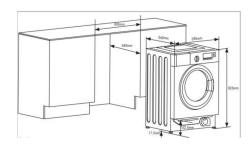

y timer
- Foam control
- Child lockable control panel
- · Acoustic end of programme signal

### **Technical specification**

- Noise efficiency class: B
- Brushless Motor: Yes
- UK plug
- Rated electrical power: 1950kW
- Noise level spin: 76dBA
  Mains lead length: 1500mm

## Energy

- Energy consumption per 100 cycles: 52
- Water consumption per weighted cycle: 45
- Energy rating : B
- Spin rating: B

### **Programmes**

- Programme 1: Rapid
- Programme 2: Fast
- Programme 3: Cotton
- Programme 4: Jeans
- Programme 5: Eco
  Programme 6: Cotton Intensive
- Programme 7: Rinse and Spin
- Programme 8: Spin
- Programme 9: Anti-Allergy Programme 10: Wool
- Programme 11: Delicate
- Programme 12: Mixed Programme 13: Synthetic
- Programme 14: Sport
- Programme 15: Cotton
- Programme 16: Mychoice