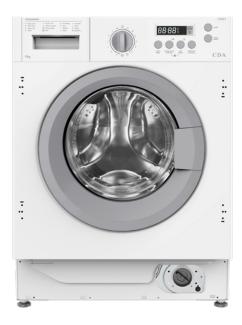

# Cl361 6kg Integrated washing machine

#### Features

- Spin speed: 1200rpm
- Programmes: 16
- Wash load: 6kg
- Variable wash temperature
- Variable spin speed
- 15 minute quick wash function
- Extra rinse function
- Delicates wash function
- Cold wash
- Wool wash
- LED display
- Acoustic end of programme signal
- Delay timer
- Safety key lock
- Stainless steel drum
- Child lockable control panel