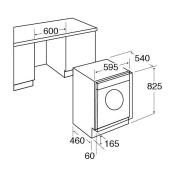

#### **Technical specification**

- Noise efficiency class: B
- UK plug
- Cold fill
- Rated electrical power: 2.1kW
  - Power supply: 13A
  - Noise level spin: 76dBA
  - Moisture content remaining: 51.8
  - Mains lead length: 1500mm