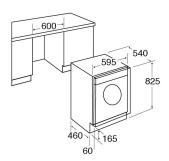

### **Technical specification**

- Noise efficiency class: B
- Rated electrical power: 1.9kW
- Power supply required: 13A
- Noise level spin: 76dBA
- Mains lead length: 1500mm
- UK plug fitted
- Cold fill