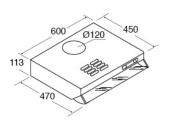

# **Technical specification**

- Rated electrical power: 70W
- Motor Input: 65W
- Power supply: 3A
- Required height over gas hobs: 700mm (min)
- Required height over electric hobs: 600mm (min)
- Outlet diameter: 120mm