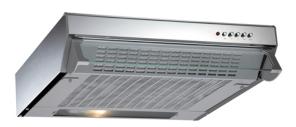

# CST61SS Standard extractor

# **Features**

- Ducted/re-circulating installation
- Push button control
- 3 speeds
- Aluminium grease filter
- Glass light diffuser

## Available in

- Stainless steel
- White