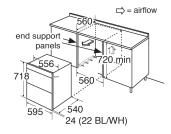

#### **Technical specification**

- Top oven net capacity: 35L
- Top oven gross capacity: 39L
- Bottom oven net capacity: 50L
- Rated electrical power: 4.3kW
- Power supply: 20A
- · Mains cable: No