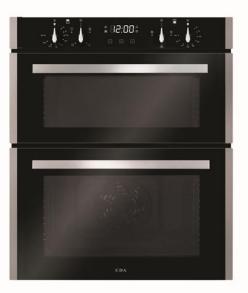

## DC741SS Built-under electric double oven

\$X &

Features

- · Easy clean enamel interior
- Cooling fan
- Interior halogen lights
- Chromed racked sides with integrated anti-tilt • shelves
- Main oven touch control programmable electronic clock/timer
- Lower oven touch control electronic clock/timer ٠
- Top oven touch control electronic clock/timer ٠
- ٠ Double glazed doors
- · Removable doors

#### **Door features**

- Double glazed doors
- Number of glasses in door: 2
- Removable doors