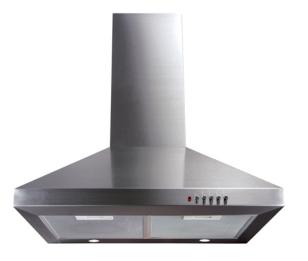

## ECH61SS Chimney extractor

#### Features

- 2 x 3W LED Lights
- Push button
- Ducted/re-circulating installation
- 3 speeds
- Aluminium grease filters
- Twin fan motor
- · Glass light diffuser

#### Available in

Stainless steel