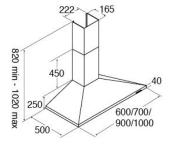

**Technical specification** 

- Motor Input: 140W
- Rated electrical power: 146
- Required height over gas hobs: 700mm (min)
- Required height over electric hobs: 600mm
- (min)
- Power supply: 3A
- Outlet diameter: 150mm