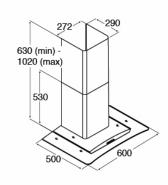

# **Technical specification**

- Required height over gas hobs: 700mm (min)
- Required height over electric hobs: 600mm (min)
- Power supply: 3A
- Mains lead length: 1m
- Mains lead rating: H05VV-F
- Class I
- Outlet diameter: 120mm/150mm
- Outlet diameter: It is best to use the AED6 (150mm) ducting kit rather than the AED5 (120mm) with the adaptor. This keeps noise levels to a minimum.