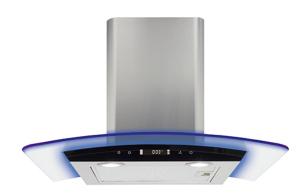

# EKP60SS Curved glass extractor with edge lighting

### Features

- Ducted/re-circulating installation
- Touch control
- 3 speeds
- Timer: 9 minute
- Aluminium
- Twin fan motor
- · Glass control panel
- Motor included

# Available in

- Stainless steel
- Black