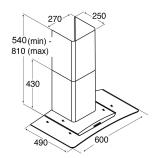

# **Technical specification**

- Required height over gas hobs: 700mm (min)
- Required height over electric hobs: 600mm (min)
- Power supply: 3A
- Mains lead length: 1m
- Mains lead rating: H05VV-F
- Outlet diameter: 120