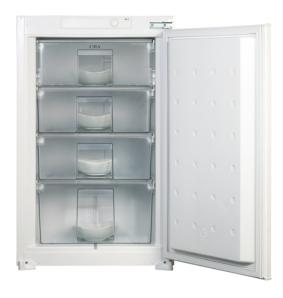

## FW482 Integrated in-column freezer

## **Features**

- 4 star rating
- Storage compartments: 4
- 1 ice cube tray
- Reversible doors
- Control system: Mechanical

## **Technical specification**

- Noise efficiency class: C
- Fixed hinges
- Freezing capacity: 8kg/24h
- Total useable capacity: 95L net
- Noise level: 38dBA
- Climate class: ST-N
- Left/ Right hinged door: Right
- Max storage time (power failure): 11
- Number of compressors: 1
- Power supply: 13A
- Rated power: 120WRefrigerant quantity: 54g
- Refrigerant type: R600a
- UK plug
- Voltage/frequency: 220-240/50