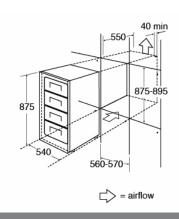

## **Technical specification**

- Noise efficiency class: C
- Fixed hinges
- Freezing capacity: 8kg/24h
- Total useable capacity: 95L net
- Noise level: 38dBA
- Climate class: ST-N
- Left/ Right hinged door: Right
- Max storage time (power failure): 11
- Number of compressors: 1
- Power supply: 13A
- Rated power: 120WRefrigerant quantity: 54g
- Refrigerant type: R600a
- UK plug
- Voltage/frequency: 220-240/50