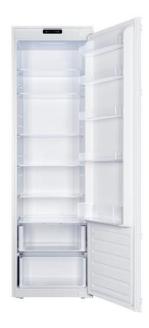

## FW821 Integrated full height larder fridge

## **Features**

- LED interior lighting
- 1 egg tray
- 2 salad crisper drawers
- In-door balconies: 5
- Glass shelves: 6
- Reversible doors
- Height adjustable feetControl system: Digital
- Left/ Right hinged door: Right
- Super cool function
- Sliding decor door brackets