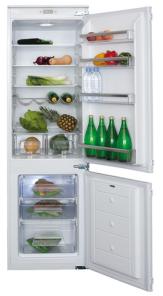

## Features

- Electronic control
- LED interior lighting
- Interior light fridge (type and quantity): LED X 1
- Fast freeze/ super freeze •
- Reversible doors
- Height adjustable feet ٠
- Control system: Electronic
- Super cool function
- Fridge features

• Egg Tray: 1

- Salad crisper drawers: 2
- Glass shelves: 4
- Adjustable glass shelves: Yes •
- In-door balconies: 4 ٠
- Wine rack

**Freezer features** 

- 4 star rating
- Storage compartments: 3
- Fast freeze/ super freeze
- 1 ice cube tray