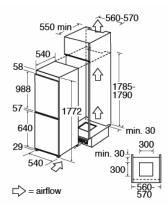

- Technical specification
- Noise efficiency class: C
- Sliding furniture fixings
- Fridge useable capacity: 182L net
- Freezer useable capacity: 60L net •
- Total useable capacity: 242L net •
- Freezing capacity: 3.5kg/24h
- Noise level: 39dBA
- Left/ Right hinged door: Right
- Climate class: SN-N-ST
- Max storage time (power failure): 11
- Number of compressors: 1
- Power cable length: 180cm
- Number of cores: 3
- Rated power: 0.073W
- Refrigerant quantity: 52g
- Refrigerant type: R600a
- UK plug
- Voltage/frequency: 220-240/ 50