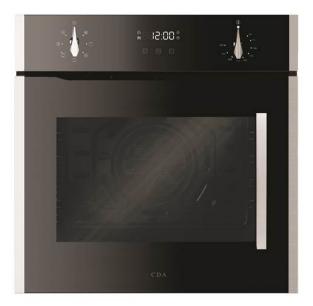

# SC621SS Seven function electric side opening oven

# **Oven functions**

Features

- · Easy clean enamel interior
- Cooling fan
- Interior halogen light
- Chromed rack sides with integrated anti-tilt shelves
- Touch control programmable clock/timer ٠ • Fitting note: Supplied with a reversible, side opening, magnetic close door
- Triple glazed removable cool door with . removable inner glass for easy cleaning
- · Reversible side opening door

#### **Door features**

- Triple glazed
- Reversible door
- · Removable door