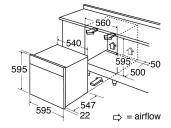

### **Technical specification**

- Required height over gas hobs: 25mm (min)
- · Outlet diameter
- Power Supply: 13A
- Net Capacity: 59
- Gross Capacity: 66L
- Rated electrical power: 2.16kW