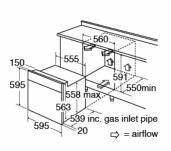

## Technical specification

- Required height over gas hobs: 25mm (min)
- Rated gas input: 2.7kW
- Net Capacity: 56
- Gross Capacity: 78L
- Rated electrical power: 0.06kW
- Power supply: 3A
- · Mains cable: Yes