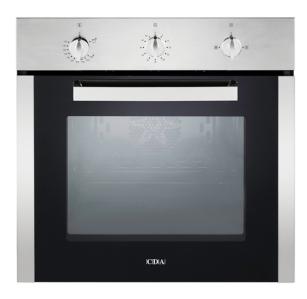

# SG120SS Five function gas oven

#### Oven functions

#### Features

- Easy clean enamel interior
- Cooling fan
- Interior halogen light
- 60 minute minder
- Chromed rack sides with integrated anti-tilt shelves
- Fan function
- Flame failure included
- Double glazed removable door with removable inner glass for easy cleaning

### Door features

- Double glazed door
- Removable door
- Removable inner door glass for easy cleaning