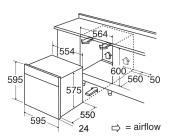

# Technical specification

- Net Capacity: 77
- Rated electrical power: 2.8kW
- Power supply: 13A