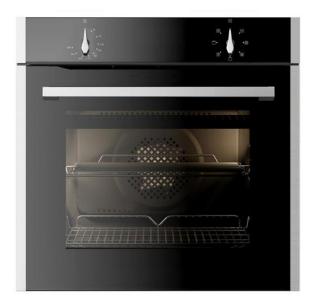

# SL100SS Seven function fan oven

#### Features

- Recipes on inner door glass
- Cooling fan
- Chromed rack sides with integrated anti-tilt shelves
- Extra large cavity
- Preheating indicator
- Easy clean enamel interior

#### Door features

- Triple glazed
- Number of glasses in door: 3
- Door opening: Drop down
- Removable door
- Removable inner door glass for easy cleaning

#### Accessories

- Flat oven shelf: 1
- Grill pan with grid: 1
- Space saver oven shelf: 1