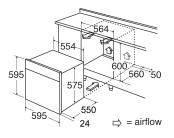

#### **Technical specification**

- Net Capacity: 77
- Rated electrical power: 2.8kW
- Power supply: 13A