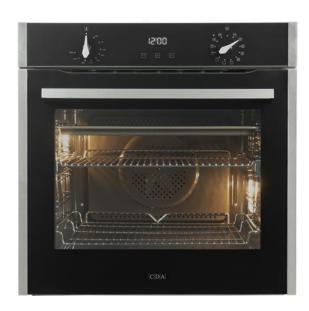

# SL300SS Twelve function multifunction oven

# Features

- · Recipes on inner door glass
- Cooling fan
- Minute minder
- Chromed rack sides with integrated anti-tilt shelves
- Touch control programmable clock/timer
- Automatic cooking
- Semi automatic cooking
- Extra large cavity
- Preheating indicator
- · Easy clean enamel interior

#### Door features

- Soft close door
- Triple glazed
- Number of glasses in door: 3
- Door opening: Drop down
- Removable door
- Removable inner door glass for easy cleaning

#### Accessories

- Telescopic shelf kit: 1 x 75%
- Flat oven shelf: 1
- Grill pan with grid: 1
- Space saver oven shelf: 1