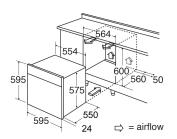

# **Technical specification**

- Power cable length: 1.3
- Power Supply: 13A
- Net Capacity: 77
- Rated electrical power: 2.8kW

- Energy efficiency class: A+Energy consumption conventional: 0.99kW