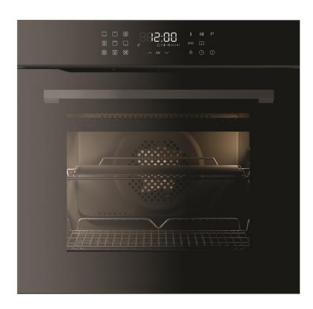

# SL550BL Thirteen function pyrolytic oven

#### Oven functions

# Features

- · Recipes on inner door glass
- Cooling fan
- · Minute minder
- Chromed rack sides with integrated anti-tilt shelves
- · Automatic cooking
- Semi automatic cooking
- Extra large cavity
- Preheating indicator
- Residual heat indicator
- Safety key lock
- Safety lock for pyrolytic cleaning
- Touch control
- Easy clean enamel interior

#### Door features

- · Soft close door
- Quadruple glazed cool door
- Number of glasses in door: 4
- Door opening: Drop down
- Removable door
- Removable inner door glass for easy cleaning

#### Accessories

- Telescopic shelf kit: 2 x 75%
- Flat oven shelves: 1
- · Grill pan with grid: 1
- Space saver oven shelf: 1