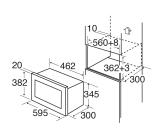

## **Technical specification**

- Capacity: 17L
- Mains cable: 1m
- Power supply required: 5A
- Rated electrical power: 1.05kW
- Supplied with UK plug