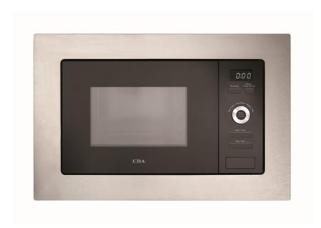

# VM551SS Wall unit microwave oven

## **Features**

- Interior light
- Interior lateral light
- LED timer and clock
- Clock
- 5 microwave power levels: 700W max
- Microwave function
- Manual defrost
- Auto defrostQuick start
- Auto cook: 8 auto cook programmes
- Control: Rotary Knob & Buttons
- Acoustic end of programme signal
- Not suitable for built- under worktop fitting
- Safety key lock
- Stainless steel interior
- Left hand hinged door